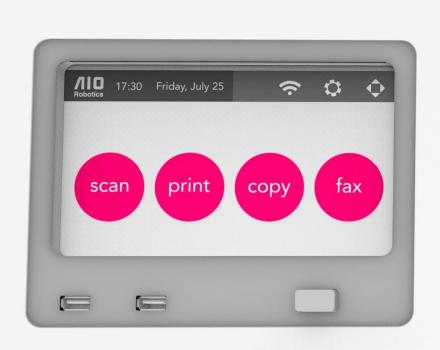

# Unprecedented User Experience

- 7" Touchscreen to operate with the tip of your finger
- 1.7 GHz Processor to run on-board meshing & slicing
- Smart Probing Mechanism for auto bed-leveling
- Auto-calibration of 3D scanner camera