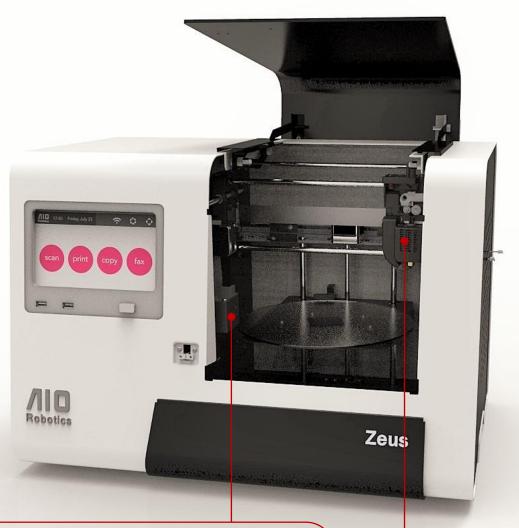

#### 3D Scanner

Create your 3D model by the touch of a button! The pre-installed ZEUS OS Software manages your scans, refines your data, and converts it into a print-ready mesh model.

#### 3D Printer

Convert your mesh model into a physical 3D printout! ZEUS will prepare your model, slice it onboard, auto-level the print surface and generate the highest quality printout.