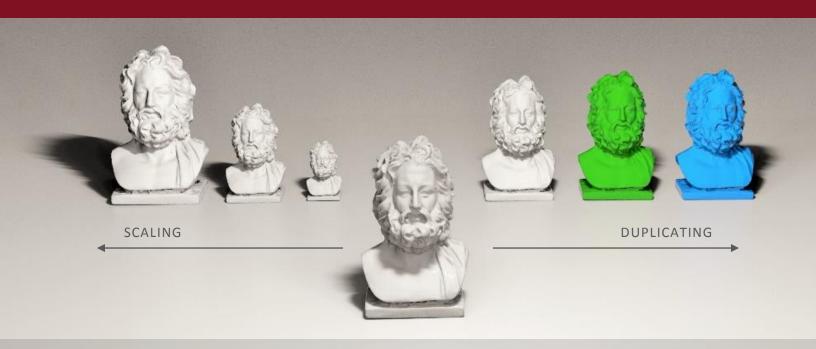

#### 3D Printer

Convert your mesh model into a physical 3D printout! ZEUS will prepare your model, slice it onboard, auto-level the print surface and generate the highest quality printout.