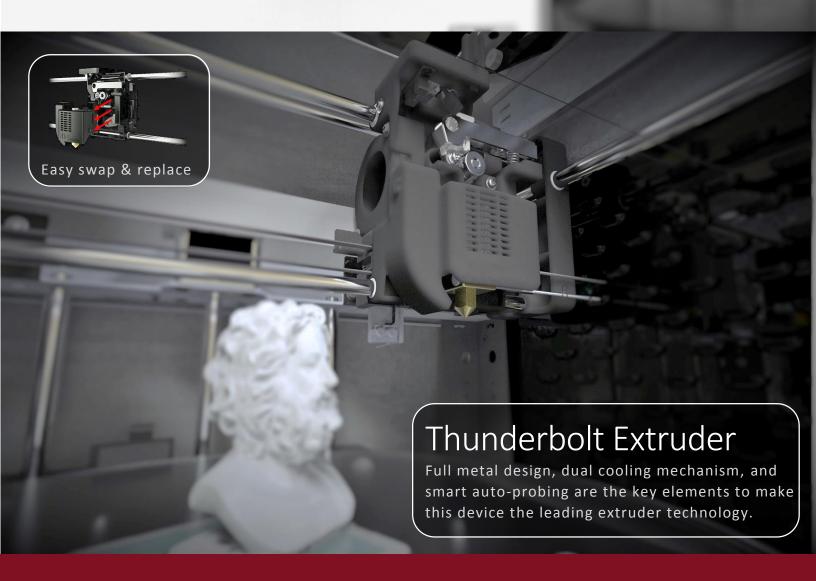

#### 3D Printer

Convert your mesh model into a physical 3D printout! ZEUS will prepare your model, slice it onboard, auto-level the print surface and generate the highest quality printout.

# Unprecedented User Experience

- 7" Touchscreen to operate with the tip of your finger
- 1.7 GHz Processor to run on-board meshing & slicing
- Smart Probing Mechanism for auto bed-leveling
- Auto-calibration of 3D scanner camera