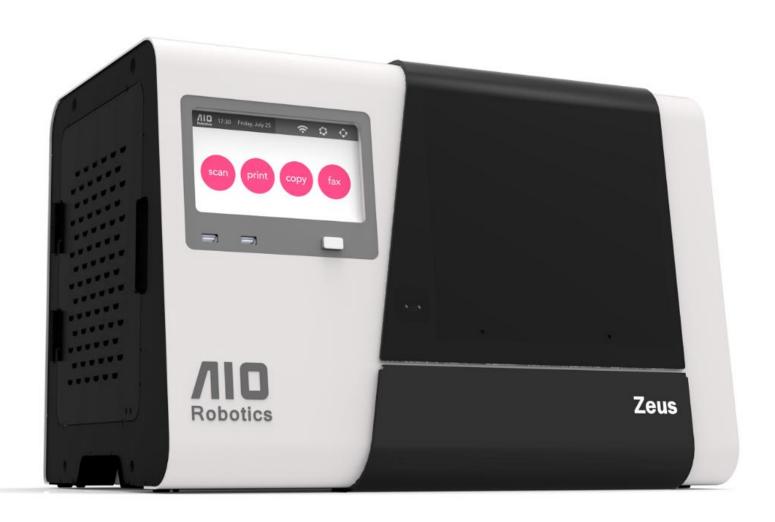

## The world's first All-In-One 3D Printer

SCAN | PRINT | COPY | FAX

# ZEUS

One Machine
Two Technologies
Four Functions

# Unprecedented User Experience

- 7" Touchscreen to operate with the tip of your finger
- 1.7 GHz Processor to run on-board meshing & slicing
- Smart Probing Mechanism for auto bed-leveling
- Auto-calibration of 3D scanner camera